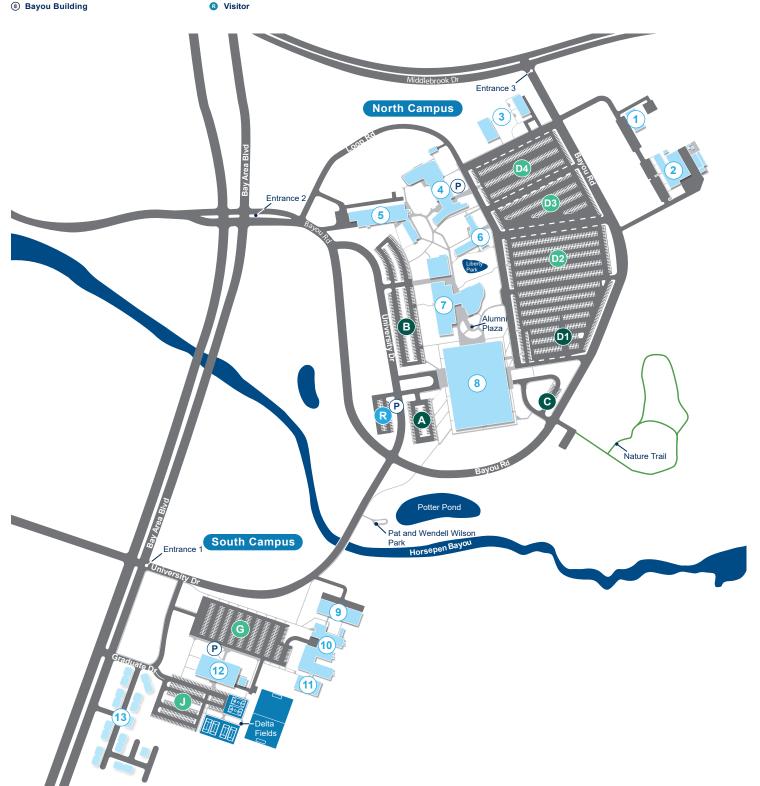

# **Campus Directory**

## **North Campus**

### **Buildings**

- 1 Police Department
- ② Central Services
- ③ North Office Annex (NOA) 1&2
- **4** Recreation and Wellness Center
- (5) STEM and Classroom Building
- 6 Hunter Hall
- **③ Student Services and Classroom Building**
- 8 Bayou Building

#### **Parking**

- A Faculty/Staff
- Faculty/Staff State Vehicles
- Faculty/Staff
- Student
- Student
- Student

#### Paystation

- P D4 Parking & Rec.&Wellness
- P R Parking & Visitor Lot

# **South Campus**

#### **Buildings**

- **9** Arbor Building North
- 10 Arbor Building Central
- 11 Arbor Building South
- (2) Delta Building
- (3) University Forest Apartments

#### **Parking** Paystation

P G Parking & Delta Student Student